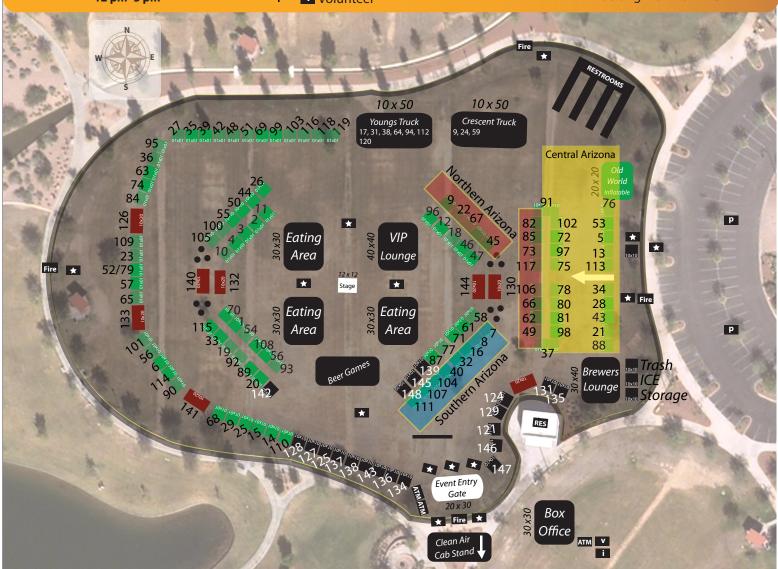

## **KEY**

- 6ft Fence Line
- Security / IDV
- **RES** Restrooms
- Fire 20ft Fire Entry / Exits
- **B** Box Office
- Beer Booths
- Food Booths
- Vendor Booths
- Vendor Parking
- ▼ Volunteer

Steele Indian School Park 300 E Indian School Rd Phoenix, AZ 85012

## **ZONES**

Designated Driver
Arizona Home Brew
VIP/ Hospitality
Brewers Lounge
Bags
Keg Rolling
Strong Man Hammer